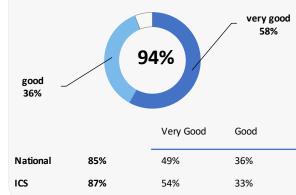

The patient had confidence and trust in the healthcare professional they saw or spoke to

The healthcare professional was good at treating the patient with care and very good 59% 92% good 33% Very Good Good 84% 50% 34% ICS 87% 54% 33%