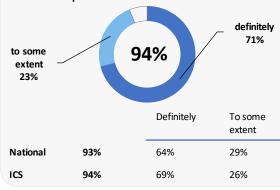

The patient's needs were met definitely 60% 92% to some extent 32% Definitely To some extent 91% 57% 34% National ICS 92% 61% 31%

71%

76%

not be statistically significant.