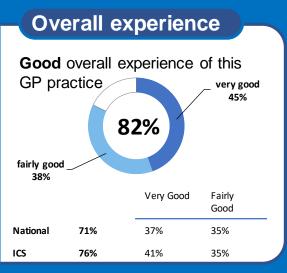

surveys sent out

surveys sent back

completion rate

**Overall experience** 

**Good** overall experience of this

82%

Very Good

37%

41%

Comparisons with National results or those of the ICS (Integrated Care System) are indicative only, and may

Results from the 2023 survey

very good

45%

Fairly

Good

35%

35%