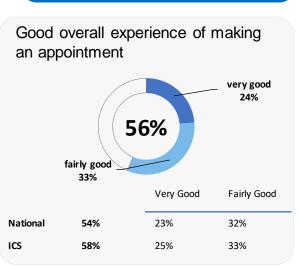

## **Stanley Medical Group**

**Appointment experience** 

The patient was involved as much as they wanted to be in decisions about their care and treatment

The healthcare professional was good at listening to the patient