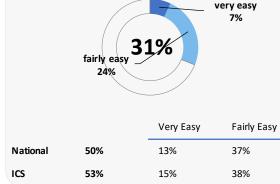

Data by Ipsos

Satisfied with the general practice appointment times available

Offered a choice of appointment when last tried to make a general practice appointment

#### Satisfied with the appointment offered

Ipsos

ICS

**Practice details** 

**Stanley Medical Group** 

Road, Stanley DH9 0AB

A83023 Practice code

321