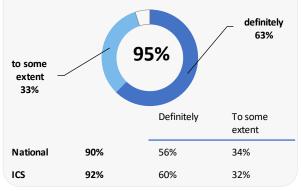

The patient's needs were met definitely 60% 92% to some extent 32% Definitely To some extent 91% 57% 34% National ICS 92% 61% 31%

71%

76%

not be statistically significant.