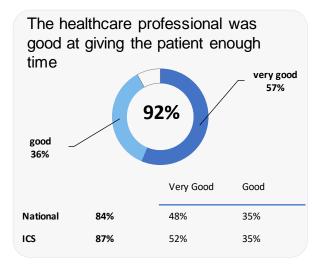

## **Stanley Medical Group**

**Appointment experience** 

The patient was involved as much as they wanted to be in decisions about their care and treatment

The healthcare professional was good at listening to the patient

The patient had confidence and trust in the healthcare professional they saw or spoke to

The healthcare professional was good at treating the patient with care and very good 59% 92% good 33% Very Good Good 84% 50% 34% ICS 87% 54% 33%