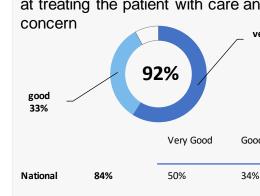

The patient had confidence and trust in the healthcare professional they saw or spoke to

The healthcare professional was good at treating the patient with care and very good 59% 92% good 33% Very Good Good 84% 50% 34% ICS 87% 54% 33%